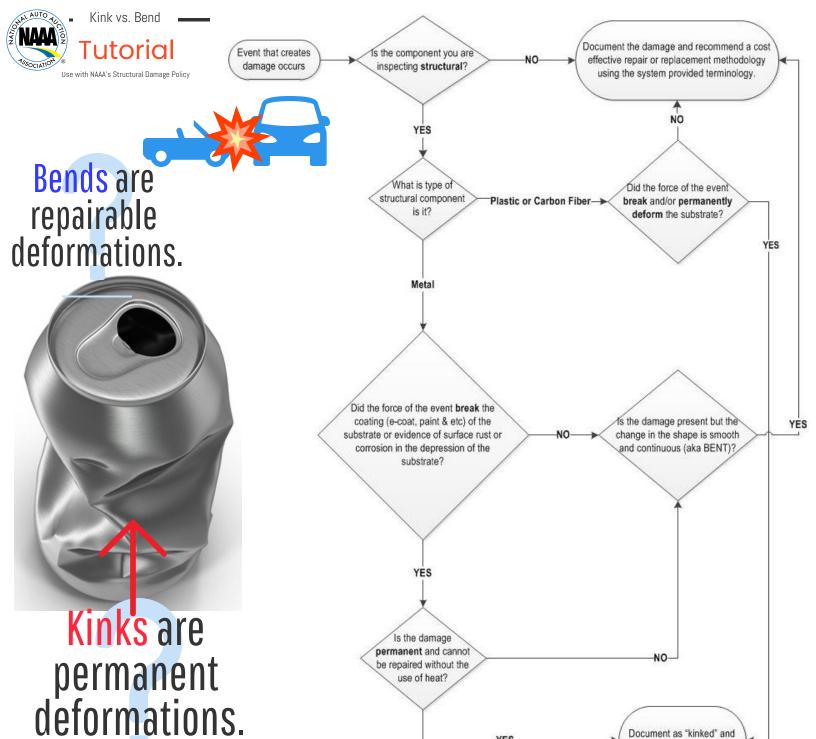

| Structural Components                                                                                                                    | Structural Damage Disclosure Requirement                                          |                                     |                                |
|------------------------------------------------------------------------------------------------------------------------------------------|-----------------------------------------------------------------------------------|-------------------------------------|--------------------------------|
| Structural components                                                                                                                    | Unibody